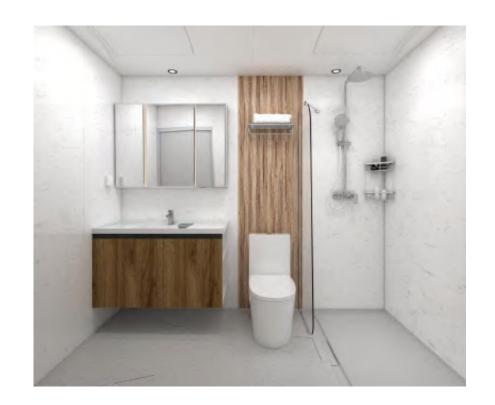

#### 科逸 | COZY

Prefab bathroom unit is a one-stop solution of using new high-tech materials to produce the whole bathroom floors, walls and ceilings, with dry construction. It integrates the functions of washing, toileting, showering and other sanitary facilities, can be installed only within four hours.