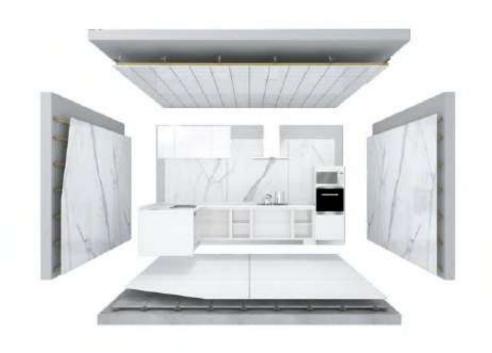

## **Prefab Kitchen Units**

The innovative SMC molded Refrigerator type cabinet and mufti-functional storage system make the kitchen have a better storage function the same as a refrigerator.