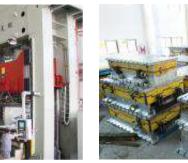

## **Powerful Production Equipment**

- **40** production lines of Prefab Bathroom Units
- > 50 sets of Presses
- **▶** 600 sets of Moulds
- **25 thousand** ton per year of production capacity for SMC raw materials