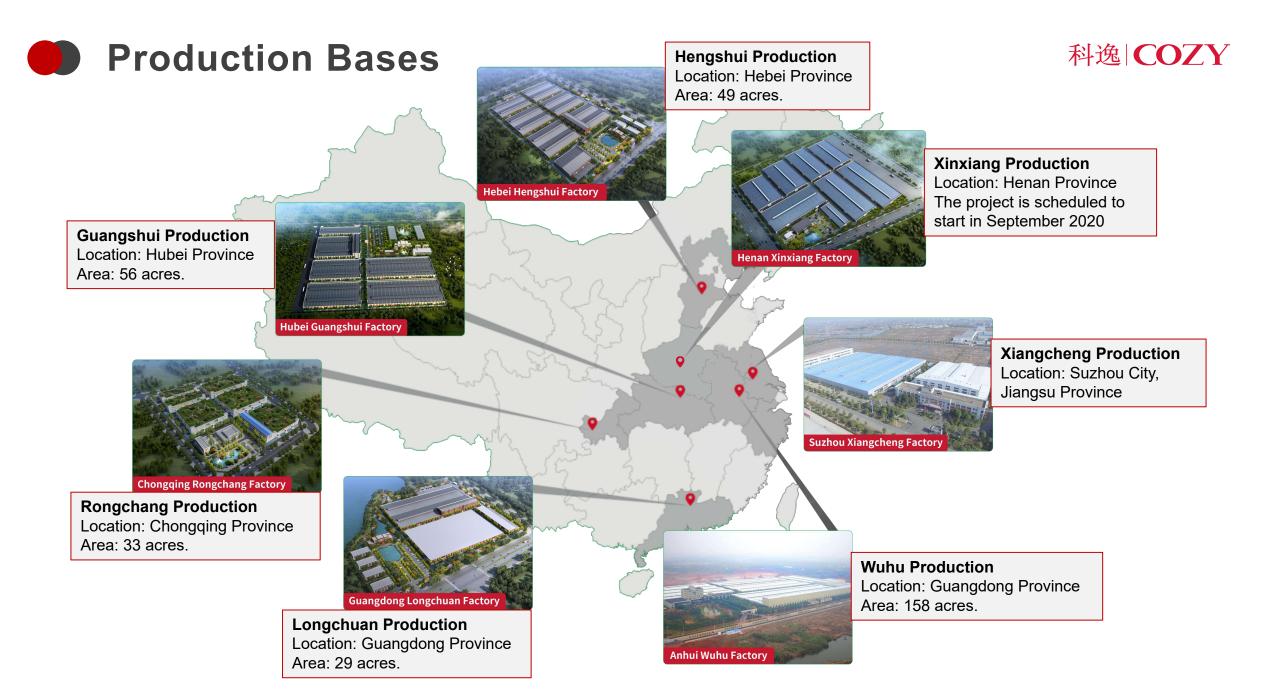

## **Development**

Nov. Hubei Guangshui Factory

Dec. Hebei Hengshui Factory

Mar. SMC mold cupboard

2018

Jan. Huoshenshan &Leishenshan hospitals

Dec. Anhui Wuhu Factory

Nov. National housing industry base certification

Jan. Suzhou Residential **Experience Hall** 

**Dec.** Schock Germany cooperation

Jan. Guangdong Longchuan **Factory** 

Mar. Chongqing Rongchang **Factory** 

Jun. Ceramic sheet composite production line

Oct. Guangshui Factory ran into production

2006

2011

Mar. Cooperation with Housetec

2013

Jan. Prefab kitchen units

Dec. Listed on new third board