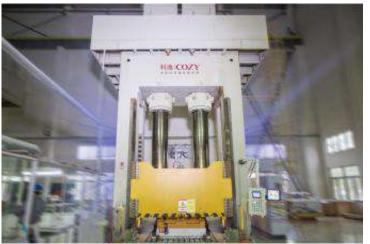

## **Powerful Production Equipment**

- **40** production lines of Prefab Bathroom Units
- > 50 sets of Presses
- **▶** 600 sets of Moulds
- **25 thousand** ton per year of production capacity for SMC raw materials