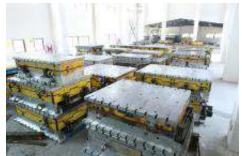

## **Powerful Production Equipment**

- **40** production lines of Prefab Bathroom Units
- > 50 sets of Presses
- **▶** 600 sets of Moulds
- **25 thousand** ton per year of production capacity for SMC raw materials