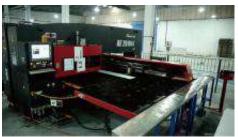

## **Powerful Production Equipment**

- **40** production lines of Prefab Bathroom Units
- > 50 sets of Presses
- **▶** 600 sets of Moulds
- **25 thousand** ton per year of production capacity for SMC raw materials