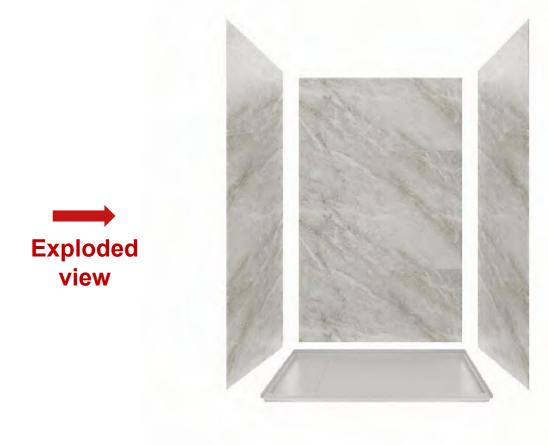

## Shower Kits

Take your bathroom from basic to beautiful with COZY shower kits, complete with varies of color & patterned walls, shower base.