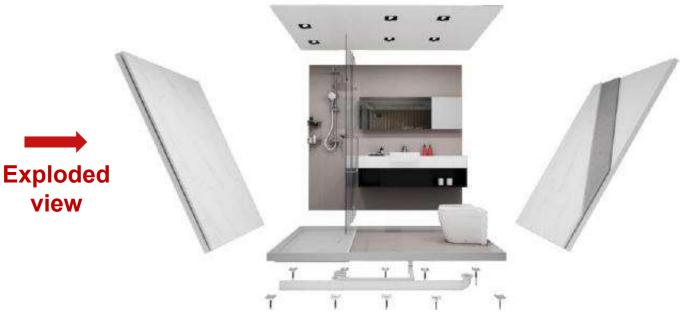

#### 科逸 | COZY

Prefab bathroom unit is a one-stop solution of using new high-tech materials to produce the whole bathroom floors, walls and ceilings, with dry construction. It integrates the functions of washing, toileting, showering and other sanitary facilities, can be installed only within four hours.