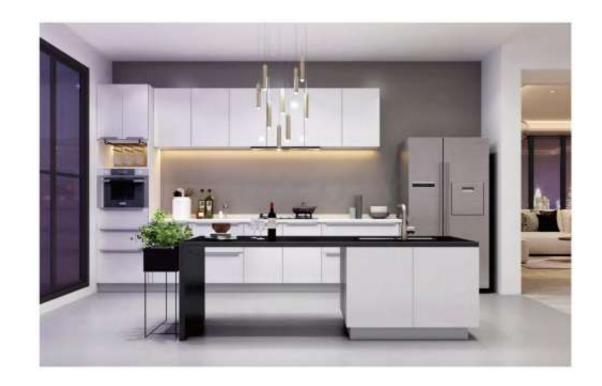

## **Prefab Kitchen Units**

The innovative SMC molded Refrigerator type cabinet and mufti-functional storage system make the kitchen have a better storage function the same as a refrigerator.