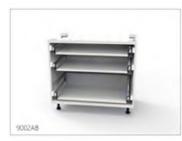

novation
- > Efficient delivery rate
- > Productive forces



Ground bounce line



Install the triangular profile



Ann decorative panel aluminum gusset



Ann decorative panel SMC gusset

- ◆Polymer nanotechnology to create environmentally friendly ceiling materials
- ◆Multiple choices of SMC integrally molded new gusset material
- ◆The minimum ceiling height is 5CM, which is about 50% less than the traditional ceiling height





# Cupboard (>)



- Efficient delivery rate
- Productive forces



SMC cupboard is waterproof, corrosion-resistant, wear-resistant, easy to clean



Ergonomics, expand storage space, flexible storage



SMC fully cladding door panel to ensure the portability of stone door panel



The hinge design of the door panel is not easy to sag



#### SMC Cupboard















# Effect picture\_Top cupboard









### Effect picture\_Bottom cupboard













#### Storage function\_cupboard



Sink down storage box



Tool integrated storage box



Flip storage box



Drawer divider system



Catering table



Storage box



Multifunctional trash can





#### Storage function\_cupboard



Double cutlery box



Power rail system



Multi-layer flying saucer



Adjustable storage rack for sink



Door hanging basket



Sink cube (cutting board/drain board)



Corner storage cabinet



#### 科逸 | COZY

# 03 High-tech Materials

- Soft quartz stone veneer
- Ceramic sheet veneer
- SMC material
- CMMA material
- Aluminum gusset





# Wall & Floor & Countertop\_ Soft quartz stone veneer



- $\triangleright$  The thickness is only 6/8/11mm
- The surface