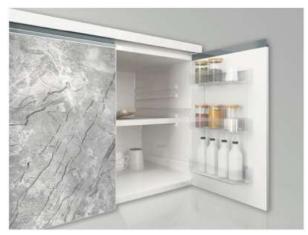

# Cupboard (>)

- Efficient delivery rate
- Productive forces

SMC cupboard is waterproof, corrosion-resistant, wear-resistant, easy to clean

Ergonomics, expand storage space, flexible storage

SMC fully cladding door panel to ensure the portability of stone door panel