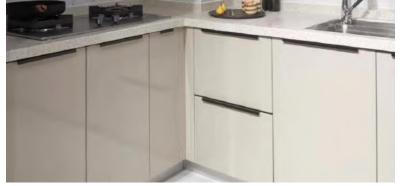

w cover
Polyester ammonia blowing agent

Window frame

Window frame

Cabinet countertops

Ceramic plate PHC substrate board
Wall profile Wall feet

SMC window cover installation node

Node at the junction of ceiling and wall



PHC wall profile node -center seam (beautify the gap)



PHC wall profile node -center seam (press line)



Wood plastic window cover installation node



#### **Technical Points**

#### 科逸 | COZY

## Bracket and wall connection method



#### No need for expansion sleeve

- 1. Punch the wall with a  $\phi$ 5 impact drill bit;
- 2. Use an electric drill to fix the wall tiger nail into the punched hole.





#### 科逸|COZY



- Longfor
- Vanke
- Dalian Yida Group
- BUCG



# Projects

# Domestic projects (

- > Longfor
- > Vanke
- Dalian Yida Group
- > BUCG

















# Projects

# Domestic projects (-)

- > Longfor
- > Vanke
- Dalian Yida Group
- > BUCG

















# Domestic projects (-)

- > Longfor
- > Vanke
- > Dalian Yida Group
- > BUCG













# Domestic projects (-)

- > Longfor
- > Vanke
- Dalian Yida Group
- > BUCG













# Thank You!

Thank you for your attention, and look forward to cooperating with you.

2021