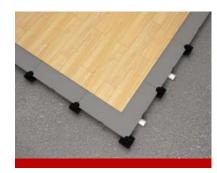

# IF integrated floor system

- > Technological innovation
- > Efficient delivery rate
- > Productive forces

Ground bounce line

Surface layer paving (without floor heating)

adjustment base + cement board

Surface layer paving (with floor heating)

- ◆ With 42-113mm (excluding floor heating and surface finish), 72-143mm (including underfloor heating, without surface finish) adjustable floor bracket overhead design;
- ◆ Aluminum foil composite protective layer floor heating module;
- ◆ High pressure cement built-in steel wire fiber board base layer, bearing 300KG/m²

### **Effect picture\_**IF integrated floor system

- > Technological innovation
- > Efficient delivery rate
- > Productive forces

Ground bounce line

Install the triangular profile

Ann decorative panel aluminum gusset