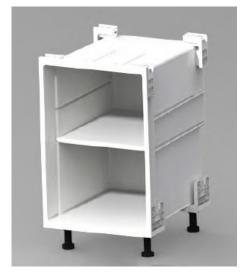

innovation
- > Efficient delivery rate
- > Productive forces



Ground bounce line



Install the triangular profile



Ann decorative panel aluminum gusset



Ann decorative panel SMC gusset

- ◆Polymer nanotechnology to create environmentally friendly ceiling materials
- ◆Multiple choices of SMC integrally molded new gusset material
- ◆The minimum ceiling height is 5CM, which is about 50% less than the traditional ceiling height





# Cupboard (>)



- Efficient delivery rate
- Productive forces



SMC cupboard is waterproof, corrosion-resistant, wear-resistant, easy to clean



Ergonomics, expand storage space, flexible storage



SMC fully cladding door panel to ensure the portability of stone door panel



The hinge design of the door panel is not easy to sag



#### SMC Cupboard















# Effect picture\_Top cupboard









### Effect picture\_Bottom cupboard













#### Storage function\_cupboard



Sink down storage box



Tool integrated storage box



Flip storage box



Drawer divider system



Catering table



Storage box



Multifunctional trash can





#### Storage function\_cupboard



Double cutlery box



Power rail system



Multi-layer flying saucer



Adjustable storage rack for sink



Door hanging basket



Sink cube (cutting board/drain board)



Corner storage cabinet



#### 科逸 | COZY

# 03 High-tech Materials

- Soft quartz stone veneer
- Ceramic sheet veneer
- SMC material
- CMMA material
- Aluminum gusset





# Wall & Floor & Countertop\_ Soft quartz stone veneer



- $\triangleright$  The thickness is only 6/8/11mm
- The surfa