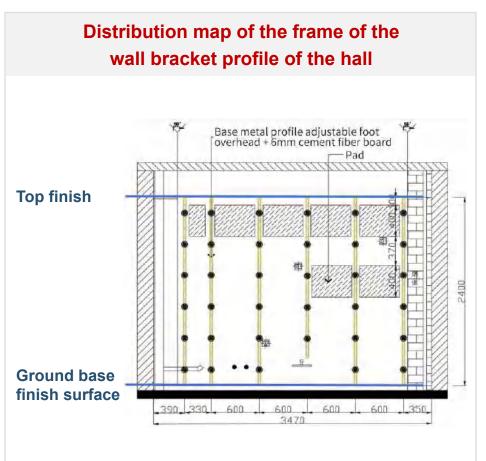

#### Wall bracket profile

- Comes with 25-44mm adjustable wall dragon skeleton hollow design;
- ◆ No slotting is required, line pipes and water pipes are directly installed on the overhead layer;
- ◆ All-dry assembly construction

#### **Technical Points**

Ground base overhead installation node

node (single cut edge)

node (double cut edge)

er PHC wall profile internal corner node (pressure line)

PHC wall profile internal corner node (natural side)