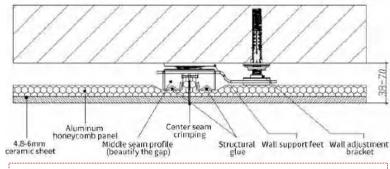

Node at the junction of ceiling and wall

PHC wall profile node -center seam (beautify the gap)

PHC wall profile node -center seam (press line)

Wood plastic window cover installation node