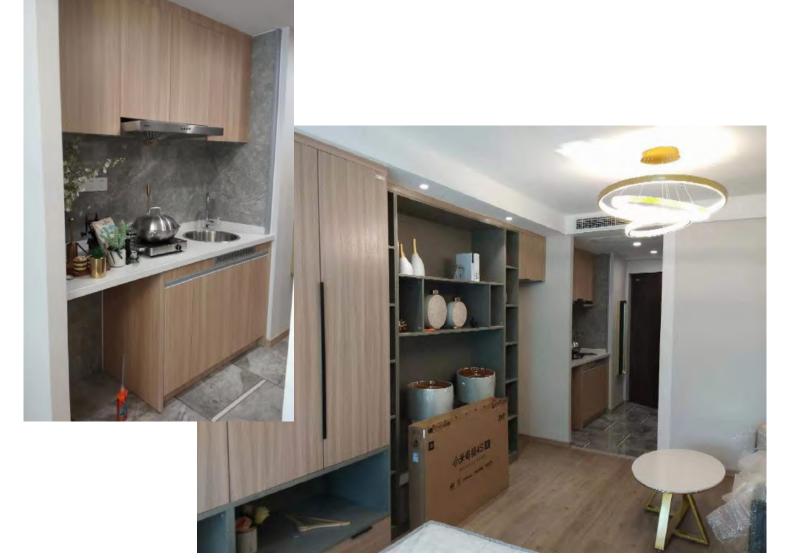

# Effect picture\_Top cupboard

### Effect picture\_Bottom cupboard

#### Storage function\_cupboard

Sink down storage box

Tool integrated storage box

Flip storage box

Drawer divider system

Catering table

Storage box

Multifunctional trash can

#### Storage function\_cupboard

Double cutlery box

Power rail system

Multi-layer flying saucer

Adjustable storage rack for sink

Door hanging basket

Sink cube (cutting board/drain board)

Corner storage cabinet