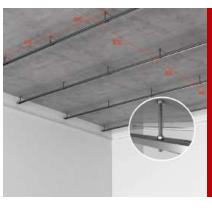

#### **Technical Points**

Ground base overhead installation node

node (single cut edge)

node (double cut edge)

er PHC wall profile internal corner node (pressure line)

PHC wall profile internal corner node (natural side)

#### **Technical Points**

SMC window cover
Polyester ammonia blowing agent

Window frame

Window frame

Cabinet countertops

Ceramic plate PHC substrate board
Wall profile Wall feet

SMC window cover installation node

Node at the junction of ceiling and wall

PHC wall profile node -center seam (beautify the gap)

PHC wall profile node -center seam (press line)

Wood plastic window cover installation node

#### **Technical Points**