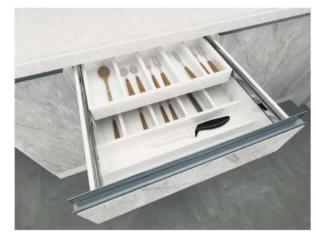

#### Storage function\_cupboard

Sink down storage box

Tool integrated storage box

Flip storage box

Drawer divider system

Catering table

Storage box

Multifunctional trash can

#### Storage function\_cupboard

Double cutlery box

Power rail system

Multi-layer flying saucer

Adjustable storage rack for sink

Door hanging basket

Sink cube (cutting board/drain board)

Corner storage cabinet