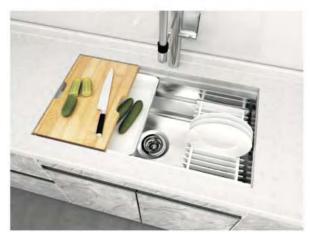

#### Storage function\_cupboard

Sink down storage box

Tool integrated storage box

Flip storage box

Drawer divider system

Catering table

Storage box

Multifunctional trash can