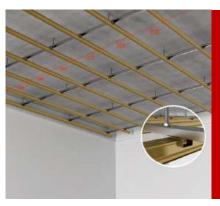

#### **Technical Points**

Ground base overhead installation node

node (single cut edge)

node (double cut edge)

er PHC wall profile internal corner node (pressure line)

PHC wall profile internal corner node (natural side)

#### **Technical Points**

SMC window cover
Polyester ammonia blowing agent

Window frame

Window frame

Cabinet countertops

Ceramic plate PHC substrate board
Wall profile Wall feet

SMC window cover installation node

Node at the junction of ceiling and wall

PHC wall profile node -center seam (beautify the gap)

PHC wall profile node -center seam (press line)

Wood plastic window cover installation node

#### **Technical Points**