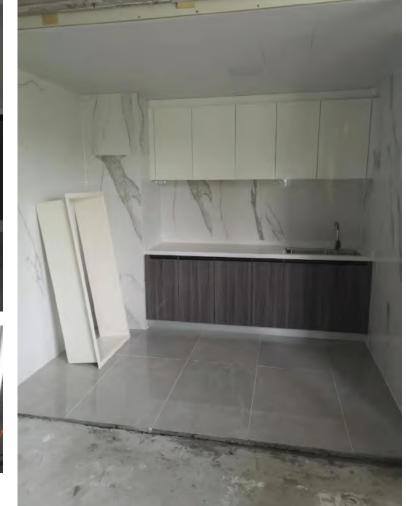

substrate board
Wall profile Wall feet

SMC window cover installation node

Node at the junction of ceiling and wall



PHC wall profile node -center seam (beautify the gap)



PHC wall profile node -center seam (press line)



Wood plastic window cover installation node



#### **Technical Points**

#### 科逸 | COZY

## Bracket and wall connection method



#### No need for expansion sleeve

- 1. Punch the wall with a  $\phi$ 5 impact drill bit;
- 2. Use an electric drill to fix the wall tiger nail into the punched hole.





#### 科逸|COZY



- Longfor
- Vanke
- Dalian Yida Group
- BUCG



# Projects

# Domestic projects (

- > Longfor
- > Vanke
- Dalian Yida Group
- > BUCG

















# Projects

# Domestic projects (-)

- > Longfor
- > Vanke
- Dalian Yida Group
- > BUCG

















# Domestic projects (-)

- > Longfor
- > Vanke
- > Dalian Yida Group
- > BUCG













# Domestic projects (-)

- > Longfor
- > Vanke
- Dalian Yida Group
- > BUCG













# Thank You!

Thank you for your attention, and look forward to cooperating with you.

2021