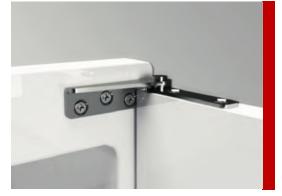

## Bracket and wall connection method

#### No need for expansion sleeve

- 1. Punch the wall with a  $\phi$ 5 impact drill bit;
- 2. Use an electric drill to fix the wall tiger nail into the punched hole.