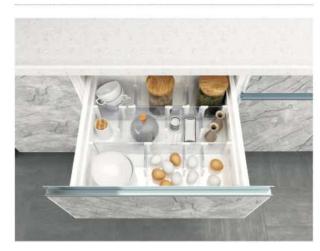

#### Storage function\_cupboard

Sink down storage box

Tool integrated storage box

Flip storage box

Drawer divider system

Catering table

Storage box

Multifunctional trash can

#### Storage function\_cupboard

Double cutlery box

Power rail system

Multi-layer flying saucer

Adjustable storage rack for sink

Door hanging basket

Sink cube (cutting board/drain board)

Corner storage cabinet