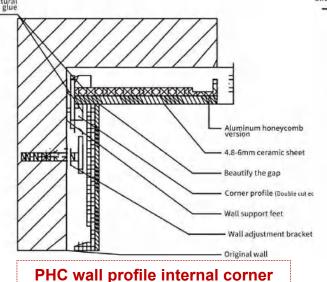

#### **Technical Points**

Ground base overhead installation node

node (single cut edge)

node (double cut edge)

er PHC wall profile internal corner node (pressure line)

PHC wall profile internal corner node (natural side)