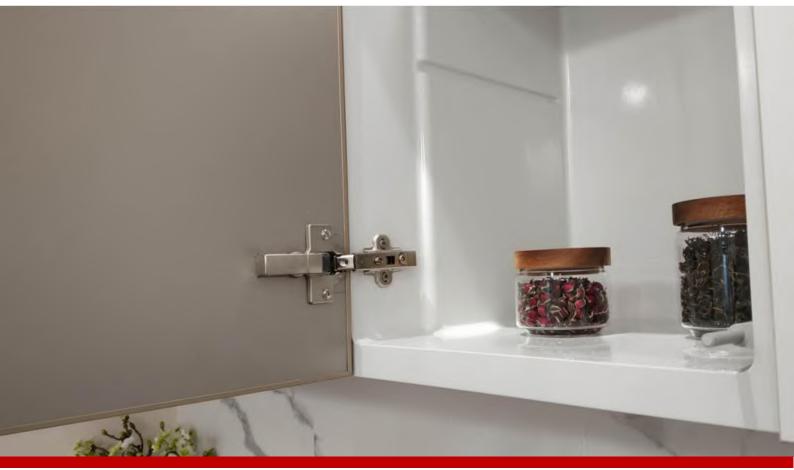

# Cupboard (>)

- Efficient delivery rate
- Productive forces

SMC cupboard is waterproof, corrosion-resistant, wear-resistant, easy to clean

Ergonomics, expand storage space, flexible storage

SMC fully cladding door panel to ensure the portability of stone door panel

The hinge design of the door panel is not easy to sag

#### SMC Cupboard