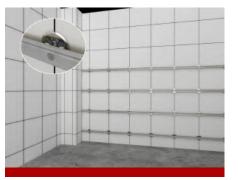

# IF integrated floor system

- > Technological innovation
- > Efficient delivery rate
- > Productive forces

Ground bounce line

Surface layer paving (without floor heating)

adjustment base + cement board

Surface layer paving (with floor heating)

- ◆ With 42-113mm (excluding floor heating and surface finish), 72-143mm (including underfloor heating, without surface finish) adjustable floor bracket overhead design;
- ◆ Aluminum foil composite protective layer floor heating module;
- ◆ High pressure cement built-in steel wire fiber board base layer, bearing 300KG/m²

### **Effect picture\_**IF integrated floor system

- > Technological innovation
- > Efficient delivery rate
- > Productive forces

Ground bounce line

Install the triangular profile

Ann decorative panel aluminum gusset