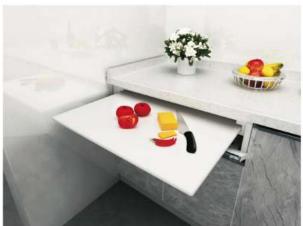

#### Storage function\_cupboard

Sink down storage box

Tool integrated storage box

Flip storage box

Drawer divider system

Catering table

Storage box

Multifunctional trash can

#### Storage function\_cupboard

Double cutlery box

Power rail system

Multi-layer flying saucer

Adjustable storage rack for sink

Door hanging basket

Sink cube (cutting board/drain board)

Corner storage cabinet