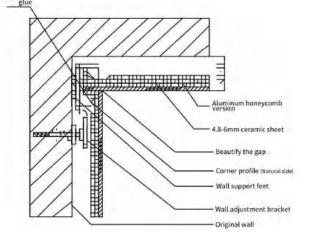

#### **Technical Points**

Ground base overhead installation node

node (single cut edge)

node (double cut edge)

er PHC wall profile internal corner node (pressure line)

PHC wall profile internal corner node (natural side)

Node at the junction of ceiling and wall

PHC wall profile node -center seam (beautify the gap)

PHC wall profile node -center seam (press line)

Wood plastic window cover installation node