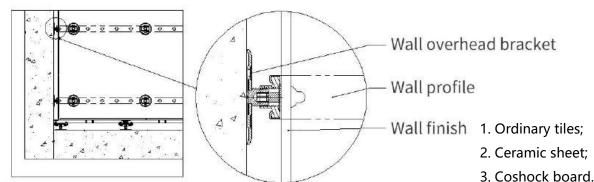

## **IW** integrated wall system

- > Technological innovation
- Efficient delivery rate
- > Productive forces

Wall elastic line

Ground bounce line

Surface layer

#### Wall bracket profile

- Comes with 25-44mm adjustable wall dragon skeleton hollow design;
- ◆ No slotting is required, line pipes and water pipes are directly installed on the overhead layer;
- ◆ All-dry assembly construction

#### Solution\_IW integrated wall system

- ◆The largest single ceramic tile size can reach 600\*1200MM
- ◆The whole PHC ceramic sheet can be made up to 800\*2400, and the total weight does not exceed 28 kg
- ◆Fire resistance, impact resistance, scratch resistance, moisture and water resistance, no formaldehyde, no vocs emission.
- ◆Factory precise prefabrication, all-dry construction
- ◆Easy to clean and clean, resistant to oil stains