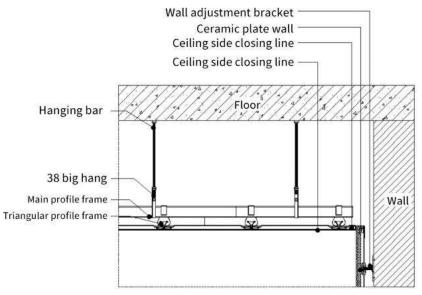

#### **Technical Points**

Ground base overhead installation node

node (single cut edge)

node (double cut edge)

er PHC wall profile internal corner node (pressure line)

PHC wall profile internal corner node (natural side)

Node at the junction of ceiling and wall

PHC wall profile node -center seam (beautify the gap)

PHC wall profile node -center seam (press line)

Wood plastic window cover installation node