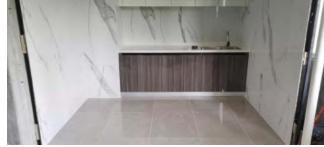

HC substrate board
Wall profile Wall feet

SMC window cover installation node

Node at the junction of ceiling and wall



PHC wall profile node -center seam (beautify the gap)



PHC wall profile node -center seam (press line)



Wood plastic window cover installation node



#### **Technical Points**

#### 科逸 | COZY

## Bracket and wall connection method



#### No need for expansion sleeve

- 1. Punch the wall with a  $\phi$ 5 impact drill bit;
- 2. Use an electric drill to fix the wall tiger nail into the punched hole.





#### 科逸|COZY



- Longfor
- Vanke
- Dalian Yida Group
- BUCG



# Projects

# Domestic projects (

- > Longfor
- > Vanke
- Dalian Yida Group
- > BUCG

















# Projects

# Domestic projects (-)

- > Longfor
- > Vanke
- Dalian Yida Group
- > BUCG

















# Domestic projects (-)

- > Longfor
- > Vanke
- > Dalian Yida Group
- > BUCG













# Domestic projects (-)

- > Longfor
- > Vanke
- Dalian Yida Group
- > BUCG













# Thank You!

Thank you for your attention, and look forward to cooperating with you.

2021