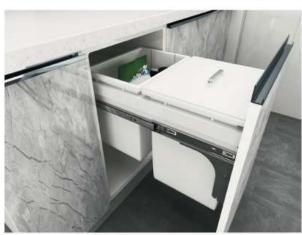

#### Storage function\_cupboard

Sink down storage box

Tool integrated storage box

Flip storage box

Drawer divider system

Catering table

Storage box

Multifunctional trash can

#### Storage function\_cupboard

Double cutlery box

Power rail system

Multi-layer flying saucer

Adjustable storage rack for sink

Door hanging basket

Sink cube (cutting board/drain board)

Corner storage cabinet