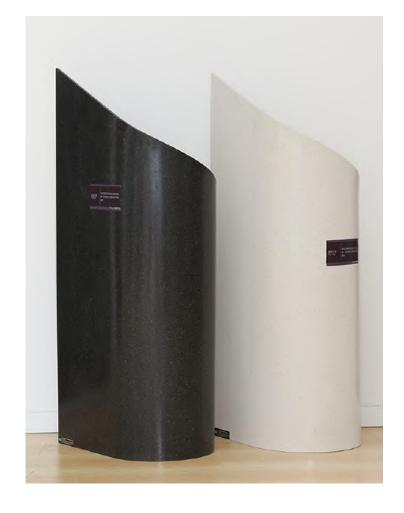

# Wall & Floor & Countertop\_ Soft quartz stone veneer

- $\triangleright$  The thickness is only 6/8/11mm
- The surface structure is tight and impermeable
- > Waterproof and fireproof
- ➤ Wear-resistant and corrosion-resistant