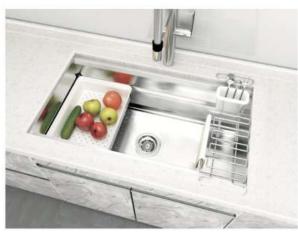

#### Storage function\_cupboard

Sink down storage box

Tool integrated storage box

Flip storage box

Drawer divider system

Catering table

Storage box

Multifunctional trash can