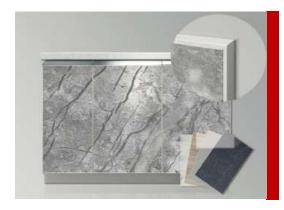

#### Solution\_IW integrated wall system

- ◆The largest single ceramic tile size can reach 600\*1200MM
- ◆The whole PHC ceramic sheet can be made up to 800\*2400, and the total weight does not exceed 28 kg
- ◆Fire resistance, impact resistance, scratch resistance, moisture and water resistance, no formaldehyde, no vocs emission.
- ◆Factory precise prefabrication, all-dry construction
- ◆Easy to clean and clean, resistant to oil stains

### Effect picture\_IW integrated wall system

#### Wall & Floor & Mesa Ceramic sheet veneer

- > Green, low-carbon, weather-resistant and durable
- > Facing boards, industrial upgrading
- > Saving source and reducing consumption, thin and light weight
- > Save labor and effort, and save total cost