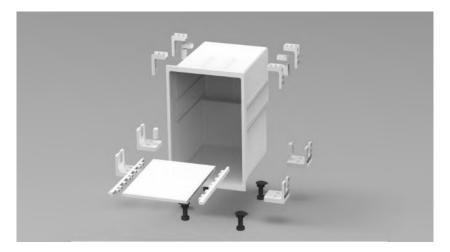

# Cupboard (>)

- Efficient delivery rate
- Productive forces

SMC cupboard is waterproof, corrosion-resistant, wear-resistant, easy to clean

Ergonomics, expand storage space, flexible storage

SMC fully cladding door panel to ensure the portability of stone door panel

The hinge design of the door panel is not easy to sag

#### SMC Cupboard