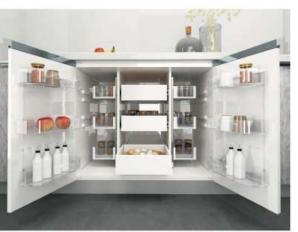

# Cupboard (>)

- Efficient delivery rate
- Productive forces

SMC cupboard is waterproof, corrosion-resistant, wear-resistant, easy to clean

Ergonomics, expand storage space, flexible storage

SMC fully cladding door panel to ensure the portability of stone door panel

# Effect picture\_Top cupboard

### Effect picture\_Bottom cupboard