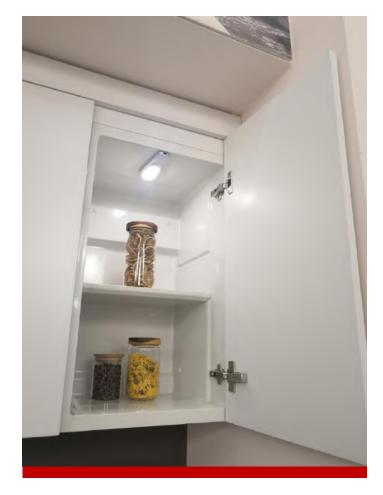

# Effect picture\_Top cupboard

# Cupboard (>)

- Efficient delivery rate
- Productive forces

SMC cupboard is waterproof, corrosion-resistant, wear-resistant, easy to clean

Ergonomics, expand storage space, flexible storage

SMC fully cladding door panel to ensure the portability of stone door panel

The hinge design of the door panel is not easy to sag