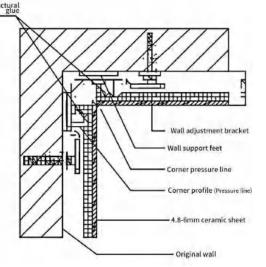

#### **Technical Points**

Ground base overhead installation node

node (single cut edge)

node (double cut edge)

er PHC wall profile internal corner node (pressure line)

PHC wall profile internal corner node (natural side)

Node at the junction of ceiling and wall

PHC wall profile node -center seam (beautify the gap)

PHC wall profile node -center seam (press line)

Wood plastic window cover installation node