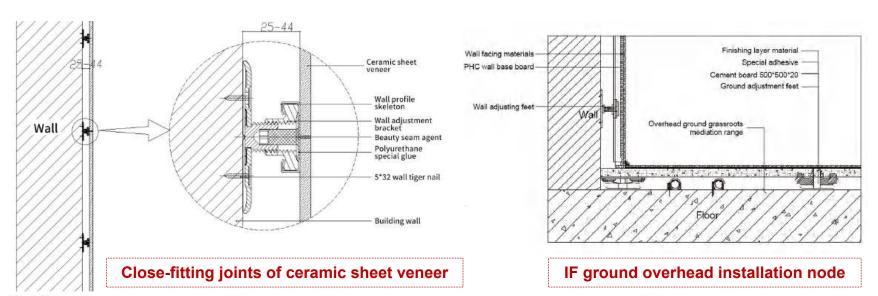

#### **Technical Points**

Ground base overhead installation node

node (single cut edge)

node (double cut edge)

er PHC wall profile internal corner node (pressure line)

PHC wall profile internal corner node (natural side)

#### Wall bracket profile

- Comes with 25-44mm adjustable wall dragon skeleton hollow design;
- ◆ No slotting is required, line pipes and water pipes are directly installed on the overhead layer;
- ◆ All-dry assembly construction

#### Solution\_IW integrated wall system

- ◆The largest single ceramic tile size can reach 600\*1200MM
- ◆The whole PHC ceramic sheet can be made up to 800\*2400, and the total weight does not exceed 28 kg
- ◆Fire resistance, impact resistance, scratch resistance, moisture and water resistance, no formaldehyde, no vocs emission.
- ◆Factory precise prefabrication, all-dry construction
- ◆Easy to clean and clean, resistant to oil stains