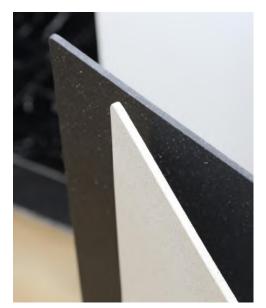

# Wall & Floor & Countertop\_ Soft quartz stone veneer

- $\triangleright$  The thickness is only 6/8/11mm
- The surface structure is tight and impermeable
- > Waterproof and fireproof
- ➤ Wear-resistant and corrosion-resistant