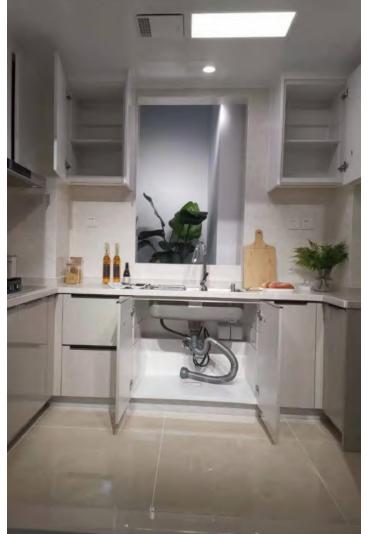

# IF integrated floor system

- > Technological innovation
- > Efficient delivery rate
- > Productive forces

Ground bounce line

Surface layer paving (without floor heating)

adjustment base + cement board

Surface layer paving (with floor heating)

- ◆ With 42-113mm (excluding floor heating and surface finish), 72-143mm (including underfloor heating, without surface finish) adjustable floor bracket overhead design;
- ◆ Aluminum foil composite protective layer floor heating module;
- ◆ High pressure cement built-in steel wire fiber board base layer, bearing 300KG/m²

### **Effect picture\_**IF integrated floor system

- > Technological innovation
- > Efficient delivery rate
- > Productive forces

Ground bounce line

Install the triangular profile

Ann decorative panel aluminum gusset