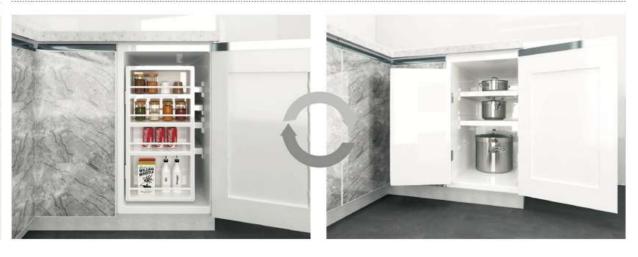

chnology to create environmentally friendly ceiling materials
- ◆Multiple choices of SMC integrally molded new gusset material
- ◆The minimum ceiling height is 5CM, which is about 50% less than the traditional ceiling height





# Cupboard (>)



- Efficient delivery rate
- Productive forces



SMC cupboard is waterproof, corrosion-resistant, wear-resistant, easy to clean



Ergonomics, expand storage space, flexible storage



SMC fully cladding door panel to ensure the portability of stone door panel



The hinge design of the door panel is not easy to sag



#### SMC Cupboard















# Effect picture\_Top cupboard









### Effect picture\_Bottom cupboard













#### Storage function\_cupboard



Sink down storage box



Tool integrated storage box



Flip storage box



Drawer divider system



Catering table



Storage box



Multifunctional trash can





#### Storage function\_cupboard



Double cutlery box



Power rail system



Multi-layer flying saucer



Adjustable storage rack for sink



Door hanging basket



Sink cube (cutting board/drain board)



Corner storage cabinet



#### 科逸 | COZY

# 03 High-tech Materials

- Soft quartz stone veneer
- Ceramic sheet veneer
- SMC material
- CMMA material
- Aluminum gusset





# Wall & Floor & Countertop\_ Soft quartz stone veneer



- $\triangleright$  The thickness is only 6/8/11mm
- The surface structure is tight and impermeable
- > Waterproof and fireproof
- ➤ Wear-resistant and corrosion-resistant







#### Wall & Floor & Mesa Ceramic sheet veneer



- > Green, low-carbon, weather-resistant and