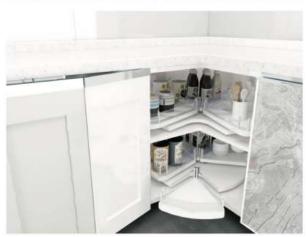

#### Storage function\_cupboard

Double cutlery box

Power rail system

Multi-layer flying saucer

Adjustable storage rack for sink

Door hanging basket

Sink cube (cutting board/drain board)

Corner storage cabinet