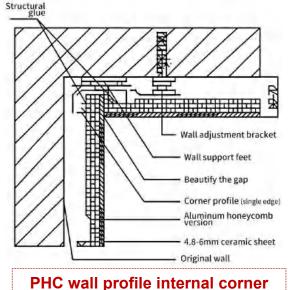

#### **Technical Points**

Ground base overhead installation node

node (single cut edge)

node (double cut edge)

er PHC wall profile internal corner node (pressure line)

PHC wall profile internal corner node (natural side)