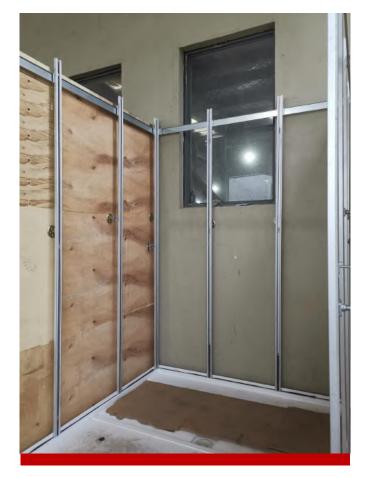

## Bracket and wall connection method

#### No need for expansion sleeve

- 1. Punch the wall with a  $\phi$ 5 impact drill bit;
- 2. Use an electric drill to fix the wall tiger nail into the punched hole.