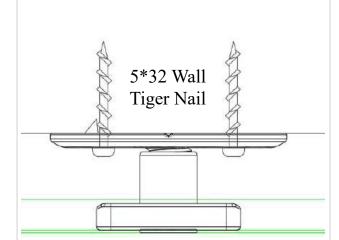

## Bracket and wall connection method

#### No need for expansion sleeve

- 1. Punch the wall with a  $\phi$ 5 impact drill bit;
- 2. Use an electric drill to fix the wall tiger nail into the punched hole.