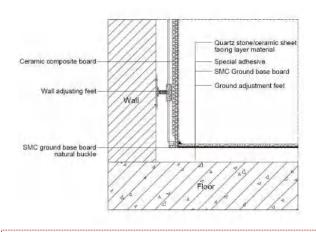

#### **Technical Points**

Ground base overhead installation node

node (single cut edge)

node (double cut edge)

er PHC wall profile internal corner node (pressure line)

PHC wall profile internal corner node (natural side)