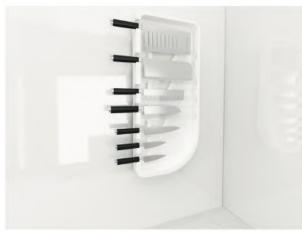

#### Storage function\_cupboard

Sink down storage box

Tool integrated storage box

Flip storage box

Drawer divider system

Catering table

Storage box

Multifunctional trash can

#### Storage function\_cupboard

Double cutlery box

Power rail system

Multi-layer flying saucer

Adjustable storage rack for sink

Door hanging basket

Sink cube (cutting board/drain board)

Corner storage cabinet