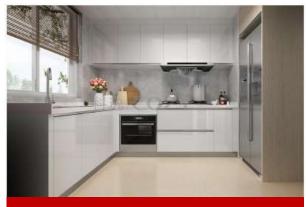

g consumption, thin and light weight
- > Save labor and effort, and save total cost





#### Ceiling & Cupboard\_ SMC material



- ➤ Anti-mould and moisture-proof
- > Scratch and abrasion resistance
- Green and safe
- > Stable and sturdy





#### Mesa\_CMMA material

- Resistance to penetration
- > No radioactive contamination
- ➤ Lightweight and impact resistant
- > Stain resistant and easy to clean





## Ceiling\_Aluminum gusset (-)

- ➤ Green, low-carbon, weather-resistant and durable
- > Facing boards, industrial upgrading
- ➤ Saving source and reducing consumption, thin and light weight
- > Save labor and effort, and save total cost







## **Model Option**







[Lake]



[ Fashion ]



# **Model Option**



[ Simplicity ]



[ Time ]





## **Model Option**





[ Quiet ]



[ Town ]





#### **Technical Points**







Ground base overhead installation node



node (single cut edge)



node (double cut edge)





er PHC wall profile internal corner node (pressure line)

PHC wall profile internal corner node (natural side)



#### **Technical Points**







SMC window cover
Polyester ammonia blowing agent

Window frame

Window frame

Cabinet countertops

Ceramic plate PHC substrate board
Wall profile Wall feet

SMC window cover installation node

Node at the junction of ceiling and wall



PHC wall profile node -center seam (beautify the gap)



PHC wall profile node -center seam (press line)



Wood plastic window cover installation node



#### **Technical Points**

#### 科逸 | COZY

## Bracket and wall connection method



#### No need for expansion sleev