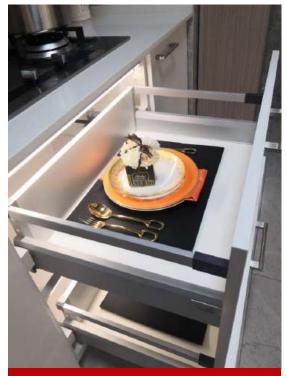

he triangular profile



Ann decorative panel aluminum gusset



Ann decorative panel SMC gusset

- ◆Polymer nanotechnology to create environmentally friendly ceiling materials
- ◆Multiple choices of SMC integrally molded new gusset material
- ◆The minimum ceiling height is 5CM, which is about 50% less than the traditional ceiling height





# Cupboard (>)



- Efficient delivery rate
- Productive forces



SMC cupboard is waterproof, corrosion-resistant, wear-resistant, easy to clean



Ergonomics, expand storage space, flexible storage



SMC fully cladding door panel to ensure the portability of stone door panel



The hinge design of the door panel is not easy to sag



#### SMC Cupboard















# Effect picture\_Top cupboard









### Effect picture\_Bottom cupboard













#### Storage function\_cupboard



Sink down storage box



Tool integrated storage box



Flip storage box



Drawer divider system



Catering table



Storage box



Multifunctional trash can





#### Storage function\_cupboard



Double cutlery box



Power rail system



Multi-layer flying saucer



Adjustable storage rack for sink



Door hanging basket



Sink cube (cutting board/drain board)



Corner storage cabinet



#### 科逸 | COZY

# 03 High-tech Materials

- Soft quartz stone veneer
- Ceramic sheet veneer
- SMC material
- CMMA material
- Aluminum gusset





# Wall & Floor & Countertop\_ Soft quartz stone veneer



- $\triangleright$  The thickness is only 6/8/11mm
- The surface structure is tight and impermeable
- > Waterproof and fireproof
- ➤ Wear-resistant and corro