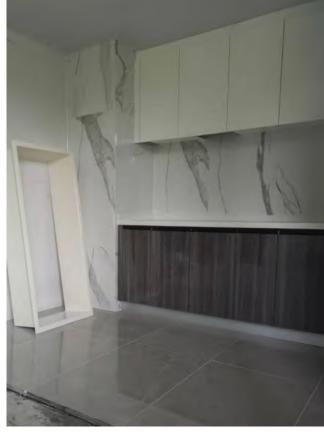

PHC substrate board
Wall profile Wall feet

SMC window cover installation node

Node at the junction of ceiling and wall



PHC wall profile node -center seam (beautify the gap)



PHC wall profile node -center seam (press line)



Wood plastic window cover installation node



#### **Technical Points**

#### 科逸 | COZY

## Bracket and wall connection method



#### No need for expansion sleeve

- 1. Punch the wall with a  $\phi$ 5 impact drill bit;
- 2. Use an electric drill to fix the wall tiger nail into the punched hole.





#### 科逸|COZY



- Longfor
- Vanke
- Dalian Yida Group
- BUCG



# Projects

# Domestic projects (

- > Longfor
- > Vanke
- Dalian Yida Group
- > BUCG

















# Projects

# Domestic projects (-)

- > Longfor
- > Vanke
- Dalian Yida Group
- > BUCG

















# Domestic projects (-)

- > Longfor
- > Vanke
- > Dalian Yida Group
- > BUCG













# Domestic projects (-)

- > Longfor
- > Vanke
- Dalian Yida Group
- > BUCG













# Thank You!

Thank you for your attention, and look forward to cooperating with you.

2021