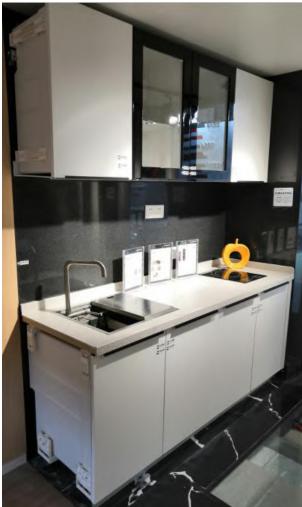

tion
- > Efficient delivery rate
- > Productive forces



Ground bounce line



Install the triangular profile



Ann decorative panel aluminum gusset



Ann decorative panel SMC gusset

- ◆Polymer nanotechnology to create environmentally friendly ceiling materials
- ◆Multiple choices of SMC integrally molded new gusset material
- ◆The minimum ceiling height is 5CM, which is about 50% less than the traditional ceiling height





# Cupboard (>)



- Efficient delivery rate
- Productive forces



SMC cupboard is waterproof, corrosion-resistant, wear-resistant, easy to clean



Ergonomics, expand storage space, flexible storage



SMC fully cladding door panel to ensure the portability of stone door panel



The hinge design of the door panel is not easy to sag



#### SMC Cupboard















# Effect picture\_Top cupboard









### Effect picture\_Bottom cupboard













#### Storage function\_cupboard



Sink down storage box



Tool integrated storage box



Flip storage box



Drawer divider system



Catering table



Storage box



Multifunctional trash can





#### Storage function\_cupboard



Double cutlery box



Power rail system



Multi-layer flying saucer



Adjustable storage rack for sink



Door hanging basket



Sink cube (cutting board/drain board)



Corner storage cabinet



#### 科逸 | COZY

# 03 High-tech Materials

- Soft quartz stone veneer
- Ceramic sheet veneer
- SMC material
- CMMA material
- Aluminum gusset





# Wall & Floor & Countertop\_ Soft quartz stone veneer



- $\triangleright$  The thickness is only 6/8/11mm
- The surface str