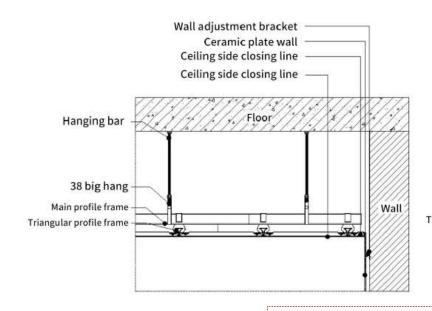

#### **Technical Points**

Ground base overhead installation node

node (single cut edge)

node (double cut edge)

er PHC wall profile internal corner node (pressure line)

PHC wall profile internal corner node (natural side)

Node at the junction of ceiling and wall

PHC wall profile node -center seam (beautify the gap)

PHC wall profile node -center seam (press line)

Wood plastic window cover installation node