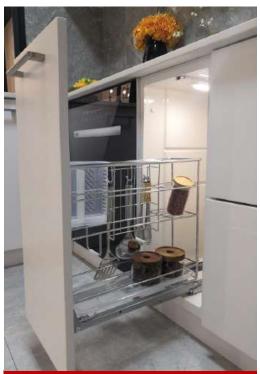

#### Storage function\_cupboard

Sink down storage box

Tool integrated storage box

Flip storage box

Drawer divider system

Catering table

Storage box

Multifunctional trash can

#### Storage function\_cupboard

Double cutlery box

Power rail system

Multi-layer flying saucer

Adjustable storage rack for sink

Door hanging basket

Sink cube (cutting board/drain board)

Corner storage cabinet