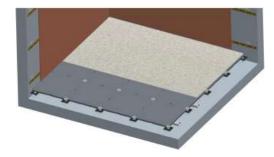

# IF integrated floor system

- > Technological innovation
- > Efficient delivery rate
- > Productive forces

Ground bounce line

Surface layer paving (without floor heating)

adjustment base + cement board

Surface layer paving (with floor heating)

- ◆ With 42-113mm (excluding floor heating and surface finish), 72-143mm (including underfloor heating, without surface finish) adjustable floor bracket overhead design;
- ◆ Aluminum foil composite protective layer floor heating module;
- ◆ High pressure cement built-in steel wire fiber board base layer, bearing 300KG/m²

### **Effect picture\_**IF integrated floor system

- > Technological innovation
- > Efficient delivery rate
- > Productive forces

Ground bounce line

Install the triangular profile

Ann decorative panel aluminum gusset