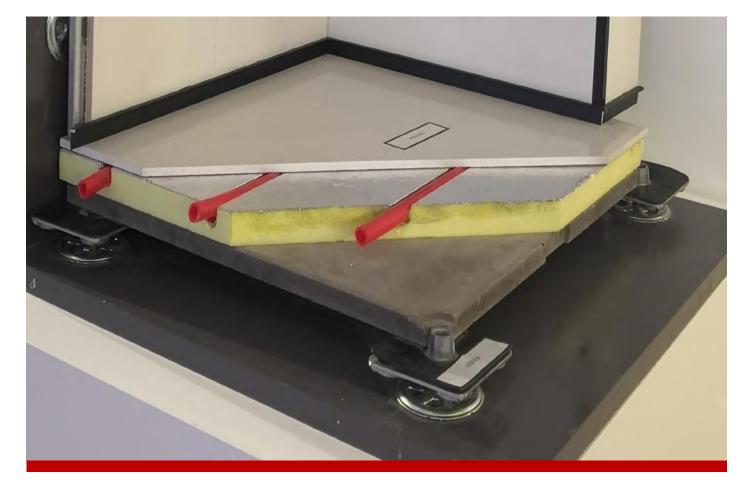

# IF integrated floor system

- > Technological innovation
- > Efficient delivery rate
- > Productive forces

Ground bounce line

Surface layer paving (without floor heating)

adjustment base + cement board

Surface layer paving (with floor heating)

- ◆ With 42-113mm (excluding floor heating and surface finish), 72-143mm (including underfloor heating, without surface finish) adjustable floor bracket overhead design;
- ◆ Aluminum foil composite protective layer floor heating module;
- ◆ High pressure cement built-in steel wire fiber board base layer, bearing 300KG/m²

### **Effect picture\_**IF integrated floor system

- > Technological innovation
- > Efficient delivery rate
- > Productive forces

Ground bounce line

Install the triangular profile

Ann decorative panel aluminum gusset