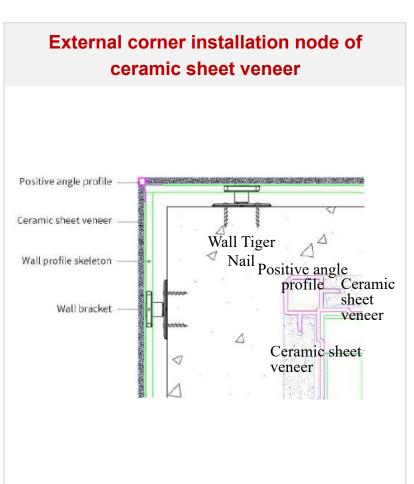

#### **Technical Points**

Ground base overhead installation node

node (single cut edge)

node (double cut edge)

er PHC wall profile internal corner node (pressure line)

PHC wall profile internal corner node (natural side)

## Bracket and wall connection method