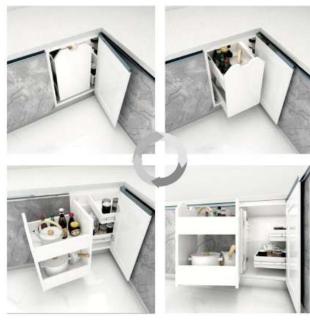

#### Storage function\_cupboard

Sink down storage box

Tool integrated storage box

Flip storage box

Drawer divider system

Catering table

Storage box

Multifunctional trash can

#### Storage function\_cupboard

Double cutlery box

Power rail system

Multi-layer flying saucer

Adjustable storage rack for sink

Door hanging basket

Sink cube (cutting board/drain board)

Corner storage cabinet