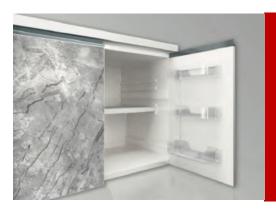

# Cupboard (>)

- Efficient delivery rate
- Productive forces

SMC cupboard is waterproof, corrosion-resistant, wear-resistant, easy to clean

Ergonomics, expand storage space, flexible storage

SMC fully cladding door panel to ensure the portability of stone door panel

The hinge design of the door panel is not easy to sag

#### SMC Cupboard

# Effect picture\_Top cupboard

### Effect picture\_Bottom cupboard