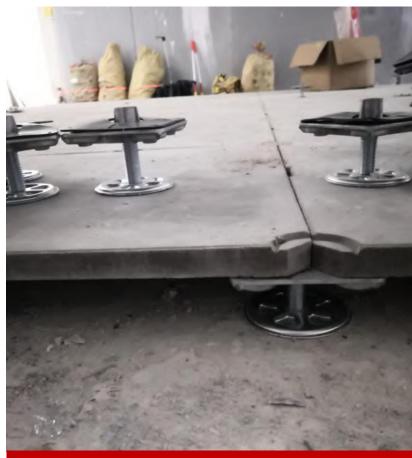

# IF integrated floor system

- > Technological innovation
- > Efficient delivery rate
- > Productive forces

Ground bounce line

Surface layer paving (without floor heating)

adjustment base + cement board

Surface layer paving (with floor heating)

- ◆ With 42-113mm (excluding floor heating and surface finish), 72-143mm (including underfloor heating, without surface finish) adjustable floor bracket overhead design;
- ◆ Aluminum foil composite protective layer floor heating module;
- ◆ High pressure cement built-in steel wire fiber board base layer, bearing 300KG/m²