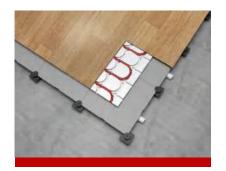

# IF integrated floor system

- > Technological innovation
- > Efficient delivery rate
- > Productive forces

Ground bounce line

Surface layer paving (without floor heating)

adjustment base + cement board

Surface layer paving (with floor heating)

- ◆ With 42-113mm (excluding floor heating and surface finish), 72-143mm (including underfloor heating, without surface finish) adjustable floor bracket overhead design;
- ◆ Aluminum foil composite protective layer floor heating module;
- ◆ High pressure cement built-in steel wire fiber board base layer, bearing 300KG/m²