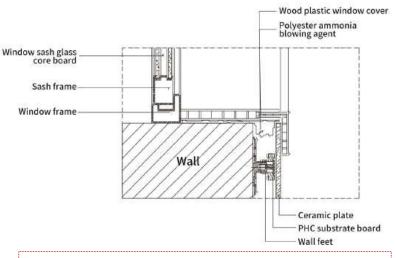

#### **Technical Points**

SMC window cover
Polyester ammonia blowing agent

Window frame

Window frame

Cabinet countertops

Ceramic plate PHC substrate board
Wall profile Wall feet

SMC window cover installation node

Node at the junction of ceiling and wall

PHC wall profile node -center seam (beautify the gap)

PHC wall profile node -center seam (press line)

Wood plastic window cover installation node