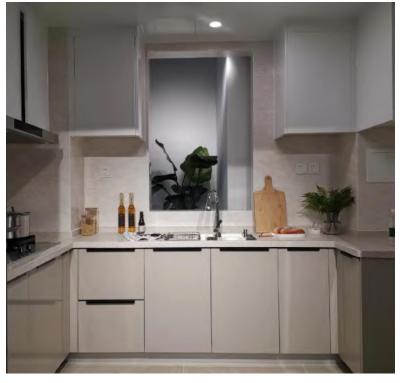

dow cover
Polyester ammonia blowing agent

Window frame

Window frame

Cabinet countertops

Ceramic plate PHC substrate board
Wall profile Wall feet

SMC window cover installation node

Node at the junction of ceiling and wall



PHC wall profile node -center seam (beautify the gap)



PHC wall profile node -center seam (press line)



Wood plastic window cover installation node



#### **Technical Points**

#### 科逸 | COZY

## Bracket and wall connection method



#### No need for expansion sleeve

- 1. Punch the wall with a  $\phi$ 5 impact drill bit;
- 2. Use an electric drill to fix the wall tiger nail into the punched hole.





#### 科逸|COZY



- Longfor
- Vanke
- Dalian Yida Group
- BUCG



# Projects

# Domestic projects (

- > Longfor
- > Vanke
- Dalian Yida Group
- > BUCG

















# Projects

# Domestic projects (-)

- > Longfor
- > Vanke
- Dalian Yida Group
- > BUCG

















# Domestic projects (-)

- > Longfor
- > Vanke
- > Dalian Yida Group
- > BUCG













# Domestic projects (-)

- > Longfor
- > Vanke
- Dalian Yida Group
- > BUCG













# Thank You!

Thank you for your attention, and look forward to cooperating with you.

2021