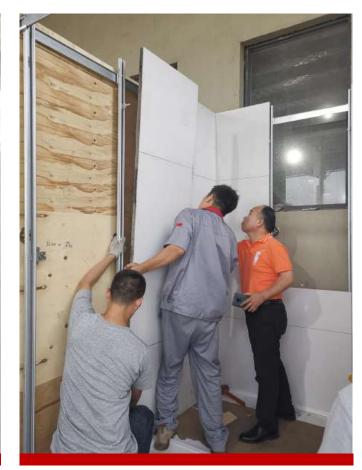

## **IW** integrated wall system

- > Technological innovation
- Efficient delivery rate
- > Productive forces

Wall elastic line

Ground bounce line

Surface layer

#### Wall bracket profile

- Comes with 25-44mm adjustable wall dragon skeleton hollow design;
- ◆ No slotting is required, line pipes and water pipes are directly installed on the overhead layer;
- ◆ All-dry assembly construction

#### Solution\_IW integrated wall system

- ◆The largest single ceramic tile size can reach 600\*1200MM
- ◆The whole PHC ceramic sheet can be made up to 800\*2400, and the total weight does not exceed 28 kg
- ◆Fire resistance, impact resistance, scratch resistance, moisture and water resistance, no formaldehyde, no vocs emission.
- ◆Factory precise prefabrication, all-dry construction
- ◆Easy to clean and clean, resistant to oil stains

### Effect picture\_IW integrated wall system