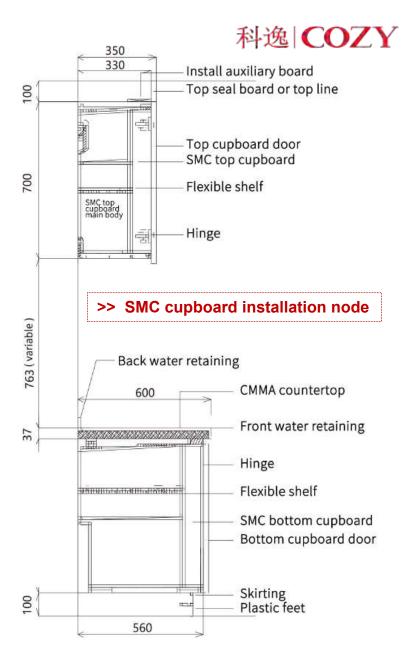

# Cupboard (>)

- Efficient delivery rate
- Productive forces

SMC cupboard is waterproof, corrosion-resistant, wear-resistant, easy to clean

Ergonomics, expand storage space, flexible storage

SMC fully cladding door panel to ensure the portability of stone door panel

The hinge design of the door panel is not easy to sag

#### SMC Cupboard

#### **Technical Points**

SMC window cover
Polyester ammonia blowing agent

Window frame

Window frame

Cabinet countertops

Ceramic plate PHC substrate board
Wall profile Wall feet

SMC window cover installation node