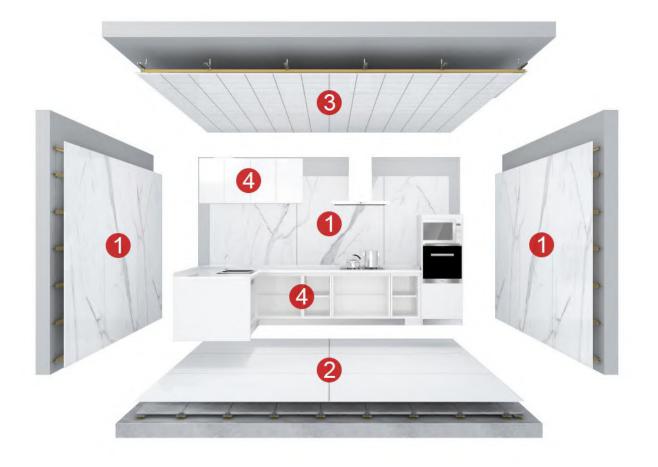

### Prefab Kitchen Units

- > New high-tech materials
- Assembled by walls, floor, ceiling, cabinet, table, electricity
- > Dry construction
- Maximize storage space utilization

- **1** IW integrated wall system
- **③ IC integrated ceiling system**

- ② IF integrated floor system
  - **4** Cabinet storage system