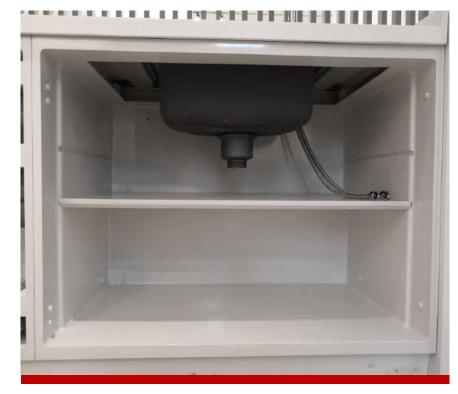

### Effect picture\_Bottom cupboard

# Cupboard (>)

- Efficient delivery rate
- Productive forces

SMC cupboard is waterproof, corrosion-resistant, wear-resistant, easy to clean

Ergonomics, expand storage space, flexible storage

SMC fully cladding door panel to ensure the portability of stone door panel