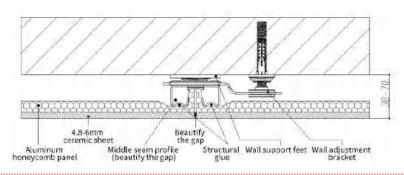

Node at the junction of ceiling and wall

PHC wall profile node -center seam (beautify the gap)

PHC wall profile node -center seam (press line)

Wood plastic window cover installation node