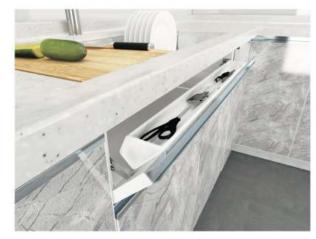

#### Storage function\_cupboard

Sink down storage box

Tool integrated storage box

Flip storage box

Drawer divider system

Catering table

Storage box

Multifunctional trash can

#### Storage function\_cupboard

Double cutlery box

Power rail system

Multi-layer flying saucer

Adjustable storage rack for sink

Door hanging basket

Sink cube (cutting board/drain board)

Corner storage cabinet