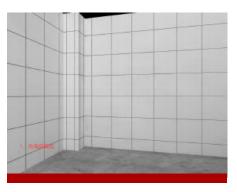

#### Wall bracket profile

- Comes with 25-44mm adjustable wall dragon skeleton hollow design;
- ◆ No slotting is required, line pipes and water pipes are directly installed on the overhead layer;
- ◆ All-dry assembly construction

#### Solution\_IW integrated wall system

- ◆The largest single ceramic tile size can reach 600\*1200MM
- ◆The whole PHC ceramic sheet can be made up to 800\*2400, and the total weight does not exceed 28 kg
- ◆Fire resistance, impact resistance, scratch resistance, moisture and water resistance, no formaldehyde, no vocs emission.
- ◆Factory precise prefabrication, all-dry construction
- ◆Easy to clean and clean, resistant to oil stains

### Effect picture\_IW integrated wall system