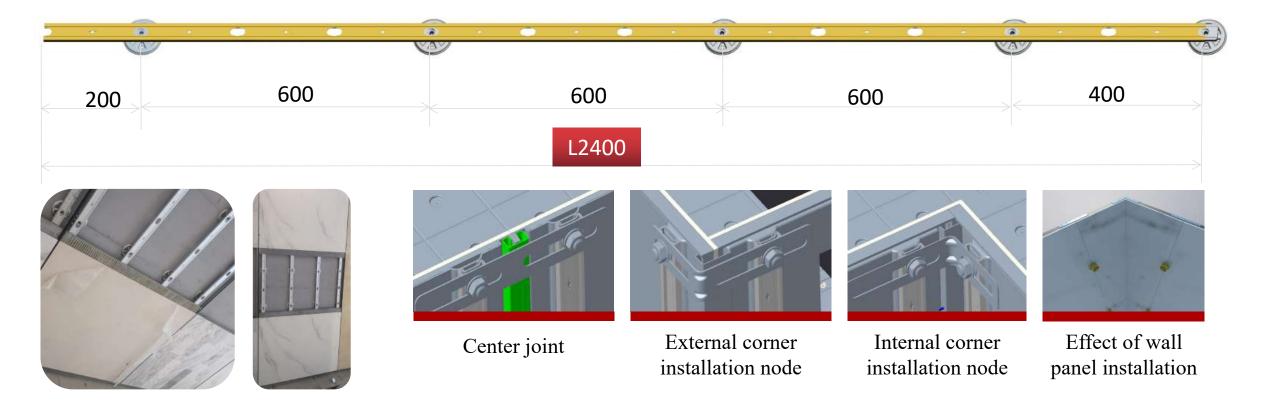

#### **Technical Points**

Ground base overhead installation node

node (single cut edge)

node (double cut edge)

er PHC wall profile internal corner node (pressure line)

PHC wall profile internal corner node (natural side)

#### **Technical Points**

SMC window cover
Polyester ammonia blowing agent

Window frame

Window frame

Cabinet countertops

Ceramic plate PHC substrate board
Wall profile Wall feet

SMC window cover installation node

Node at the junction of ceiling and wall

PHC wall profile node -center seam (beautify the gap)

PHC wall profile node -center seam (press line)

Wood plastic window cover installation node